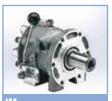

## **Power Pack with** external motor

**Gears pumps** 1 ÷ 30 cm³/ rev **AC** motors up to 22 Kw

Conventional bellhousings and couplings + external blocks