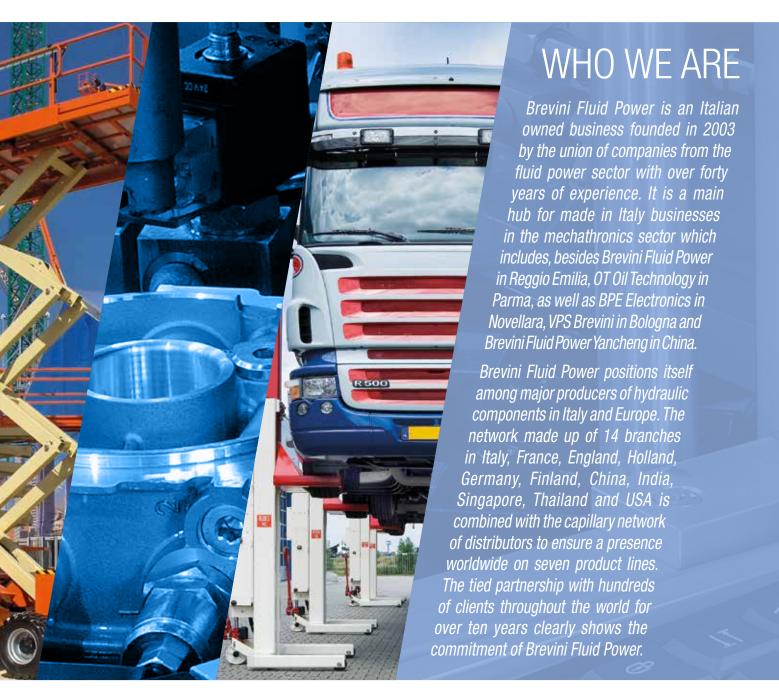

#### **Micro Power Pack**

#### **Gears pumps** $0.25 \div 1.26 \text{ cm}^3/\text{ rev}$ Max working pressure 220 Bar DC/AC motors

up to 0.8/1.1 Kw

**Tank** For single and double up to 8 lt acting function excellent compactness

Reversible powerpack for double acting function