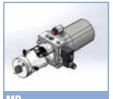

### **Mini Power Pack**

**Gears pumps**  $0.25 \div 9.8 \text{ cm}^3/\text{ rev}$ Max working pressure 290 Bar **DC/AC** motors up to 3/5.5 Kw Tank

up to 25 lt For single and double function + stackable blocks

Flexy Pack 9 usable cavity + stackable blocks

Dock leveller