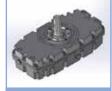

#### **Micro Power Pack**

#### **Gears pumps** $0.25 \div 1.26 \text{ cm}^3/\text{ rev}$ Max working pressure 220 Bar DC/AC motors

up to 0.8/1.1 Kw

**Tank** For single and double up to 8 lt acting function excellent compactness

Reversible powerpack for double acting function