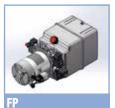

#### **Micro Power Pack**

#### **Gears pumps** $0.25 \div 1.26 \text{ cm}^3/\text{ rev}$ Max working pressure 220 Bar DC/AC motors

up to 0.8/1.1 Kw

**Tank** For single and double up to 8 lt acting function excellent compactness

Reversible powerpack for double acting function