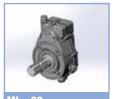

## **Power Pack** submerged motor

**Gears pumps** 1/2 up to 26 cm³/ giro Max working pressure 290 Bar **AC** motors up to 4 Kw Tank up to 15 lt