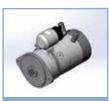

## **Power Pack** submerged motor

**Gears pumps** 1/2 up to 26 cm³/ giro Max working pressure 290 Bar **AC** motors up to 4 Kw Tank up to 15 lt