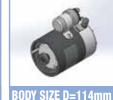

## **Power Pack with** external motor

**Gears pumps** 1 ÷ 30 cm³/ rev **AC** motors up to 22 Kw

Conventional bellhousings and couplings + external blocks