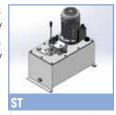

## **Power Pack with** external motor

**Gears pumps** 1 ÷ 30 cm³/ rev **AC** motors up to 22 Kw

Conventional bellhousings and couplings + external blocks