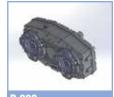

### **Mini Power Pack**

**Gears pumps**  $0.25 \div 9.8 \text{ cm}^3/\text{ rev}$ Max working pressure 290 Bar **DC/AC** motors up to 3/5.5 Kw Tank

up to 25 lt For single and double function + stackable blocks