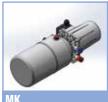

### **Mini Power Pack**

**Gears pumps**  $0.25 \div 9.8 \text{ cm}^3/\text{ rev}$ Max working pressure 290 Bar **DC/AC** motors up to 3/5.5 Kw Tank

up to 25 lt For single and double function + stackable blocks

Flexy Pack 9 usable cavity + stackable blocks

Dock leveller