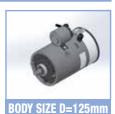

## **Power Pack with** external motor

**Gears pumps** 1 ÷ 30 cm³/ rev **AC** motors up to 22 Kw

Conventional bellhousings and couplings + external blocks